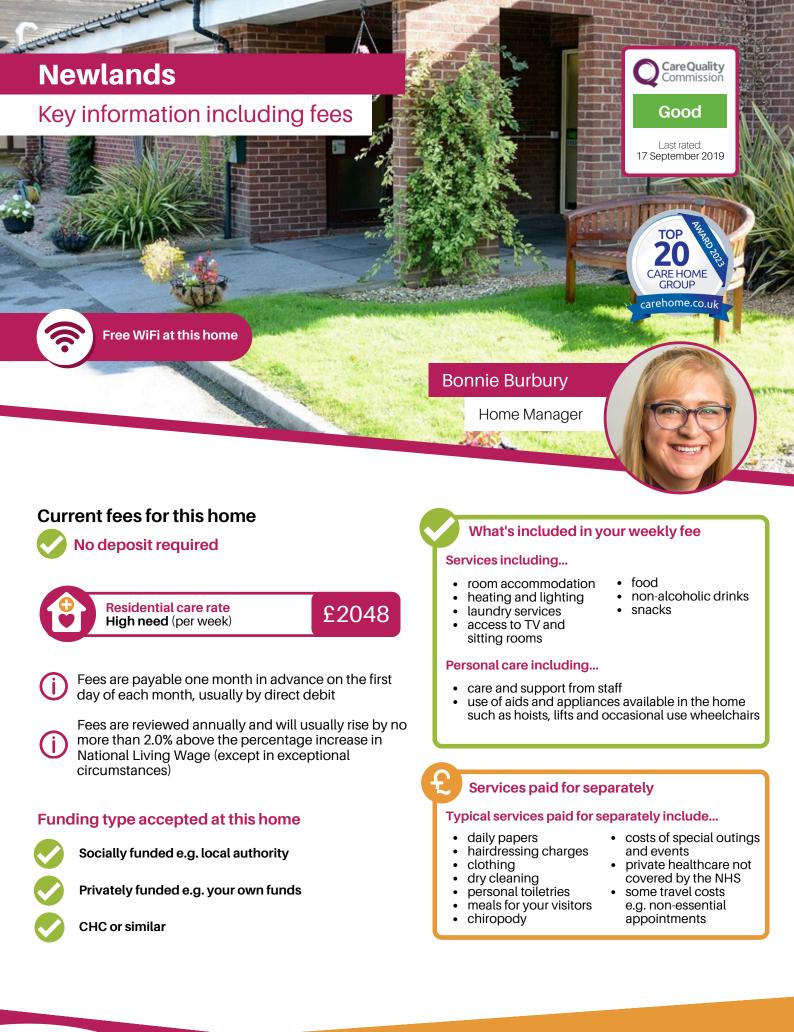

### Key features at Newlands - Whites Row, Kenilworth, CV8 1HW

Newlands is home for up to 26 younger adults with physical disabilities or long-term conditions, providing residential care and short-term respite care. It typically has a staffing ratio of one member of staff to four residents. Facilities at the home include: